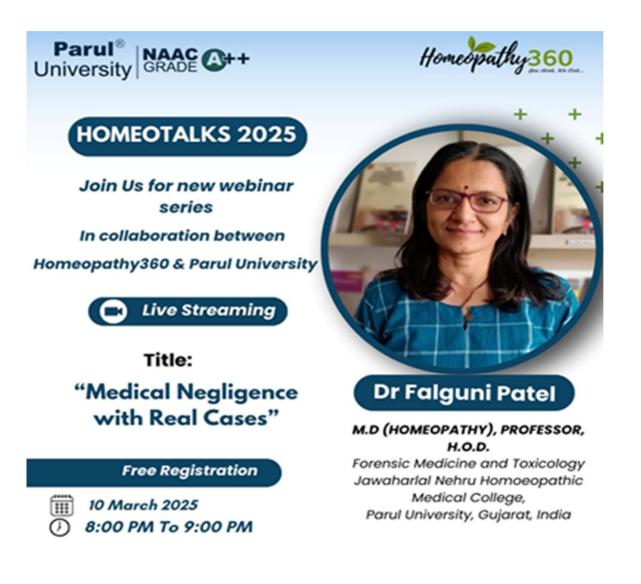

### **GLIMPSES OF WEBINAR**

## **Parul University**

Faculty of Homocopathy

Jawaharial Nehru Homocopathic Medical College

#### **Parul University**

**Faculty of Homocopathy** 

#### Jawaharlal Nehru Homocopathic Medical College

Webinar on: RISE Research Interactions for Student Enrichment Enhancement and Encouragement- A Webinar Series by CCRH

Date: 19th June 2024