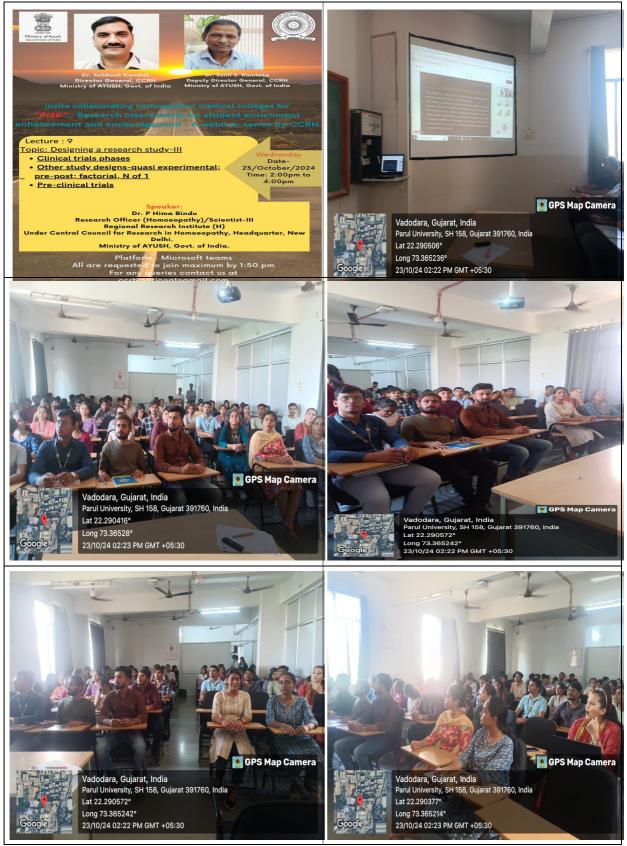

th education.

| NAME OF<br>THE<br>LECTURE | ATTENDED | P.G. ST | JMBER OF NUMBER OF<br>STUDENTS INTERN<br>TTENDED STUDENTS |      | INTERN NUMBER OF UG |      | NUMBER OF<br>FACULTIES<br>ATTENDED |    |
|---------------------------|----------|---------|-----------------------------------------------------------|------|---------------------|------|------------------------------------|----|
| LECTURE                   |          | MALE    | FEMALE                                                    | MALE | FEMALE              | MALE | FEMALE                             |    |
| ON<br>23.10.2024          | YES      | 5       | 11                                                        | 11   | 10                  | 41   | 35                                 | 19 |



**GLIMPSES OF WEBINAR** 





### Faculty of Homoeopathy

### Jawaharlal Nehru Homocopathic Medical College

### Webinar on: RISE Research Interactions for Student Enrichment Enhancement and

### Encouragement- A Webinar Series by CCRH

FACULTY OF J PHIMC

Date: 23/10/2024

Time: 2:00-4:00 pm

| Sr. No.    | Name                                    | § Signature   |
|------------|-----------------------------------------|---------------|
| 1.         | Dr. Poorar Desai                        | - Au          |
| 2.         | Dr. Jigna Nimowal                       | Demenad       |
| 8.         | Dor. Just Poddan                        | kinel         |
| 4          | A. Neher Makwaner                       | Repuzon.      |
| 6.         | Dr. Jacober R. Ray 0                    | doed          |
| 6,         | Dr. T