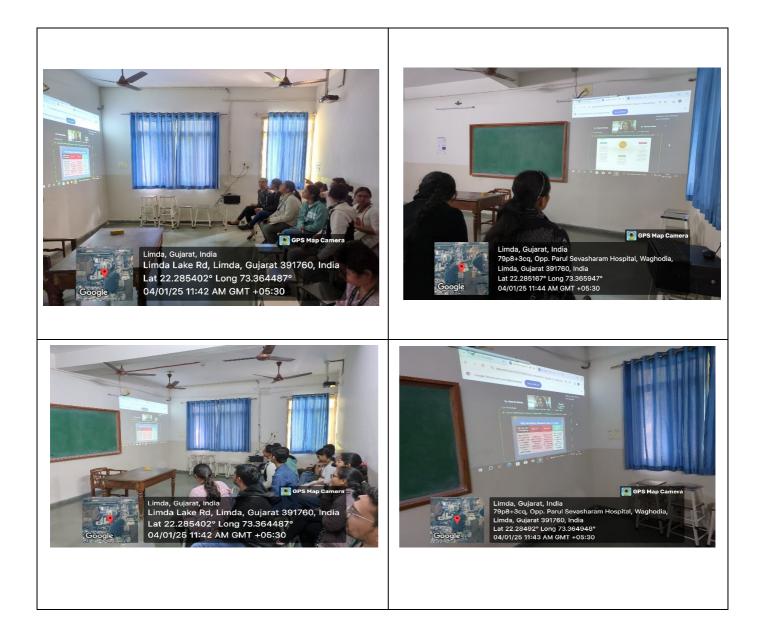

# **Activity Details:**

This webinar was organized by Jawaharlal Nehru Homoeopathic Medical College, Parul University has organized a webinar on- "Mastering the art of synopsis writing: structured approach to develop research proposal" for Post Graduate students on 04<sup>th</sup> January 2025 at 11:30 am to 12:30 pm\_session was conducted to motivate and make students aware about synopsis writing.

#### Outcome/Feedback

The webinar successfully raised awareness about to equip participants with a structured and systematic approach to synopsis writing, emphasizing clarity, coherence, and academic rigor.

To enhance the ability to formulate well-defined research questions, objectives, and methodologies suitable for scientific research proposals.



Webinar Cell

# **GLIMPSES OF WEBINAR**





|          | Sr   | Name Of Student                 | Enrollment No. | Signature       |
|----------|------|---------------------------------|----------------|-----------------|
|          | 1    | AVIKUMAR DARSHANKUMAR THAKKAR   | 2404082060001  | de              |
|          | 2    | BHOJANI VIVEKBHAI MEGHJIBHAI    | 2404082060002  | D               |
|          | 3    | GUPTE RAHUL SAMIR               | 2404082060003  | RodulCapte      |
| -        | 4    | KOTHARI MIMIKSHA PARAG          | 2404082060004  | pu)             |
| <u>_</u> | 5    | PARIKH SAKSHI DAXESHKUMAR       | 2404082060005  | Sperfler        |
| 6        | 5    | SINGH GARIMA OMPRAKASH          | 2404082060006  | Gard            |
| 7        |      | CHANDNI PRAVINBHAI FATANIYA     | 2404082070001  | Gatanign !