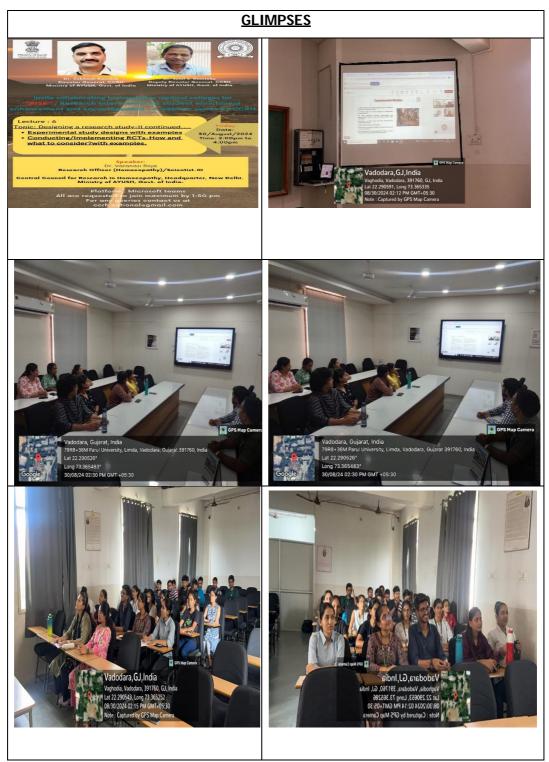

N NUMBER OF UG |        | STUDENTS INTERN NUMBER O |  |  | NUMBER OF<br>FACULTIES<br>ATTENDED |
|---------------------------|----------|----------------------------------------|--------|-------------|--------|------------------------------|--------|--------------------------|--|--|------------------------------------|
| LECTURE                   |          | MALE                                   | FEMALE | MALE        | FEMALE | MALE                         | FEMALE |                          |  |  |                                    |
| ON<br>30.08.2024          | YES      | 05                                     | 09     | 09          | 19     | 16                           | 08     | 23                       |  |  |                                    |



### **GLIMPSES OF WEBINAR**







**Parul University** 

Faculty of Homoeopathy

Jawaharlal Nehru Homoeopathic Medical College

Webinar on: RISE Research Interactions for Student Enrichment Enhancement and

Encouragement- A Webinar Series by CCRH - VI

Date: 30/08/2024

Time: 2:00 - 4:00 Pm

| Sr. No. | Name                      | Signature    |
|---------|---------------------------|--------------|
| 1       | Dr. Poorav Desai          | 0.2          |
| 2       | Dr. Sundarlal             | O Sealor     |
| 3       | Dr. Ram Awatar Singh      |              |
| 4       | Dr. Shruti                | Shoti        |
| 5       | Dr. Gaurav Sharma         | land         |
| 6       | Dr. Dhwani Parekh         | Phuan:       |
| 7       | Dr. Partha Sarathi Mandal | AN           |
| 8       | Dr. Mayank Roy            |