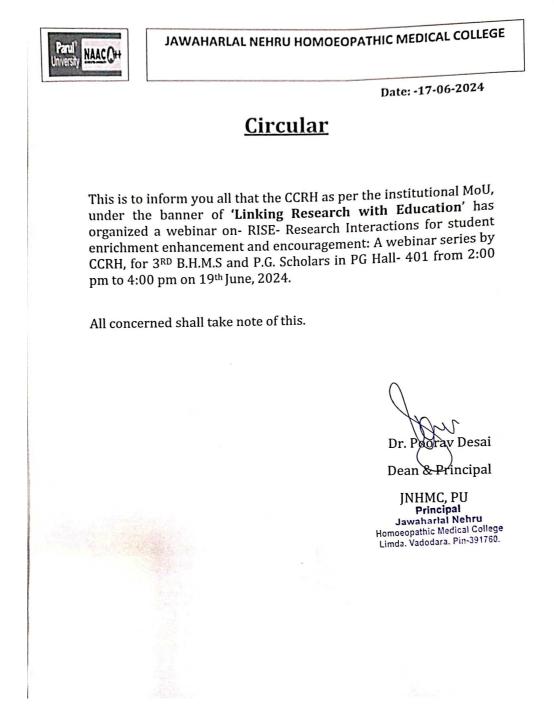

#### **Activity Details:**

This webinar was organized by CCRH, as per the institutional MoU, under the banner of **'Linking Research with Education**' with Jawaharlal Nehru Homoeopathic Medical College on-RISE- Research Interactions for student enrichment enhancement and encouragement: for Faculty members, PG and UG Students, On 19th June 2024, from 2:00 pm to 4:00 pm session was conducted to motivate and make students aware about Research in Homoeopathy, a total no. of 131 participants and were benefitted by the session.

## Circular

The faculty members of all the departments and students of 1 st BHMS are hereby informed that The Department of Homoeopathic Pharmacy have arranged an Expert Lecture on topic 'Current Advances and future prospective in Homoeopathic Pharmacy dated on 1<sup>st</sup> July 2024 in medical Auditorium from 10 am onward. All shall take note of this.