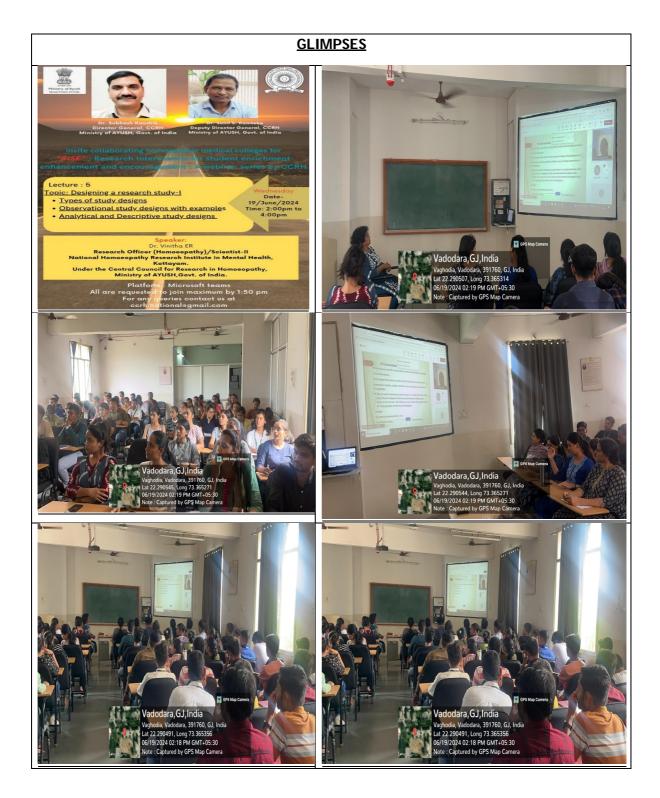

#### **Objectives:**

| INSTITUTE              | Jawaharlal Nehru Homo    | eopathic Medical Col | lege    |
|------------------------|--------------------------|----------------------|---------|
| DEPARTMENT             | Faculty of Homoeopathy   | /                    |         |
| TOPIC                  | Designing a research stu | udy - I              |         |
| DATE                   | 19/06/2024               | Duration             | 2 HOURS |
| YEAR/CLASS             | Faculty, UG Scholars &   | No. of Participants  | 131     |
|                        | PG Scholars              |                      |         |
| STREAMING PLATFORM     | ONLINE                   |                      |         |
| EXPERT CONTACT DETAILS | Dr Vinitha ER            |                      |         |
| FACULTY COORDINATOR    | Dr Zankhana Desai , Dr   | Shweta Awati         |         |

Objectives

- To learn about types of study design
- To understand the application of Analytical, observational and descriptive study design

#### **Activity Details:**

This webinar was organized by CCRH, as per the institutional MoU, under the banner of **'Linking Research with Education**' with Jawaharlal Nehru Homoeopathic Medical College on-RISE- Research Interactions for student enrichment enhancement and encouragement: for Faculty members, PG and UG Students, On 19th June 2024, from 2:00 pm to 4:00 pm session was conducted to motivate and make students aware about Research in Homoeopathy, a total no. of 131 participants and were benefitted by the session.