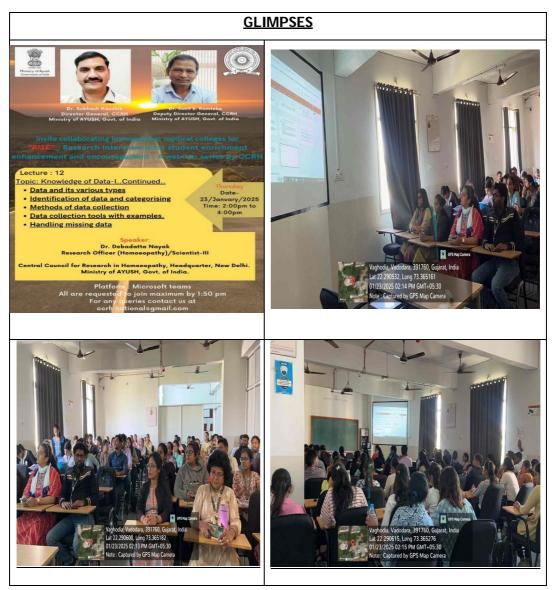

#### **Activity Details:**

This webinar was organized by CCRH, as per the institutional MoU, under the banner of **'Linking Research with Education**' with Jawaharlal Nehru Homoeopathic Medical College on-RISE- Research Interactions for student enrichment enhancement and encouragement: for Faculty members, PG and UG Students, On 19th June 2024, from 2:00 pm to 4:00 pm session was conducted to motivate and make students aware about Research in Homoeopathy, a total no. of 131 participants and were benefitted by the session.

#### Outcome/Feedback

The webinar successfully raised awareness about research in Homoeopathy among faculty members, PG students, interns, and UG students. Participants found the session insightful and motivating, enhancing their understanding of research opportunities in the field. The engagement of 131 participants reflected strong interest and enthusiasm, reinforcing the importance of integrating research with education.