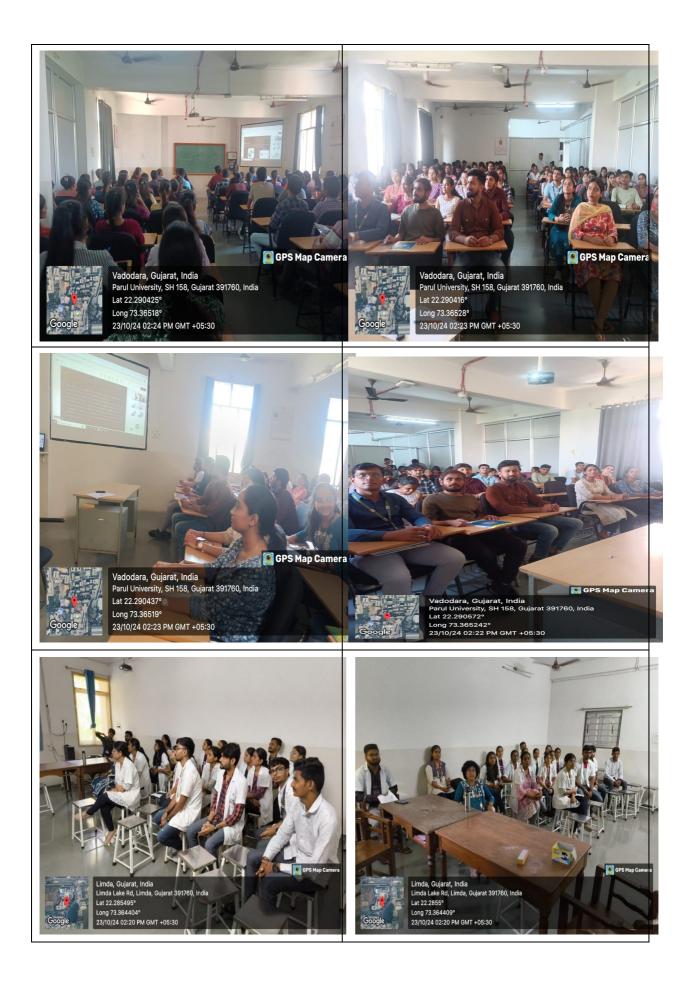

education.

| NAME OF<br>THE<br>LECTURE | ATTENDED | P.G. ST | JMBER OF NUMBER OF<br>STUDENTS INTERN<br>TTENDED STUDENTS |      | INTERN NUMBER OF UG |      | NUMBER OF<br>FACULTIES<br>ATTENDED |    |
|---------------------------|----------|---------|-----------------------------------------------------------|------|---------------------|------|------------------------------------|----|
| LECTURE                   |          | MALE    | FEMALE                                                    | MALE | FEMALE              | MALE | FEMALE                             |    |
| ON<br>23.10.2024          | YES      | 5       | 11                                                        | 11   | 10                  | 41   | 35                                 | 19 |



**GLIMPSES OF WEBINAR** 





### Faculty of Homoeopathy

### Jawaharlal Nehru Homocopathic Medical College

### Webinar on: RISE Research Interactions for Student Enrichment Enhancement and

### Encouragement- A Webinar Series by CCRH

FACULTY OF J PHIMC

Date: 23/10/2024

Time: 2:00-4:00 pm

| Sr. No.    | Name                                    | § Signature   |
|------------|-----------------------------------------|---------------|
| 1.         | Dr. Poorar Desai                        | - Au          |
| 2.         | Dr. Jigna Nimowal                       | Demenad       |
| 8.         | Dor. Just Poddan                        | kinel         |
| 4          | A. Neher Makwaner                       | Repuzon.      |
| 6.         | Dr. Jacober R. Ray 0                    | doed          |
| 6,         | Dr. Tem