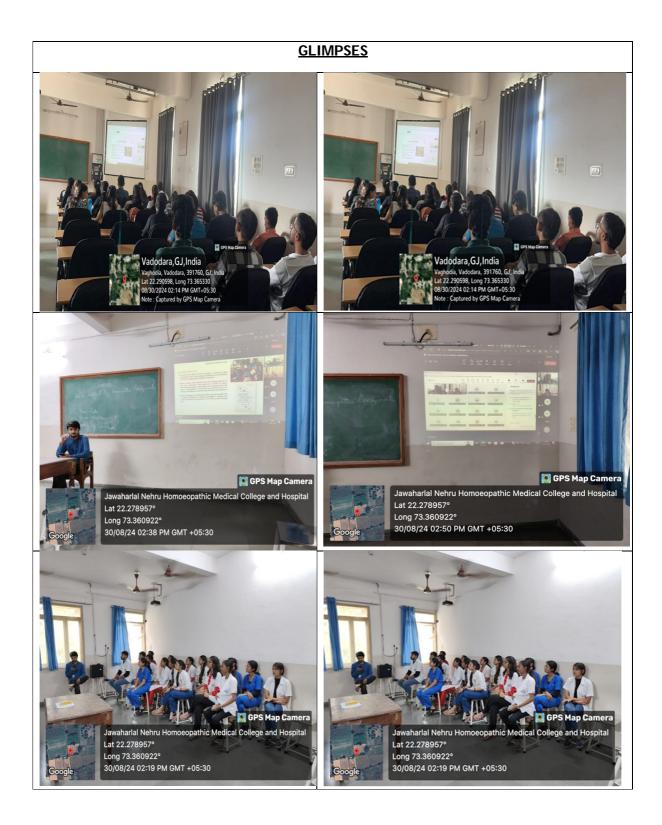

#### **Objectives:**

| INSTITUTE              | Jawaharlal Nehru Homo    | eopathic Medical Col | lege    |
|------------------------|--------------------------|----------------------|---------|
| DEPARTMENT             | Faculty of Homoeopathy   | /                    |         |
| TOPIC                  | Designing a research stu | udy - I              |         |
| DATE                   | 19/06/2024               | Duration             | 2 HOURS |
| YEAR/CLASS             | Faculty, UG Scholars &   | No. of Participants  | 131     |
|                        | PG Scholars              |                      |         |
| STREAMING PLATFORM     | ONLINE                   |                      |         |
| EXPERT CONTACT DETAILS | Dr Vinitha ER            |                      |         |
| FACULTY COORDINATOR    | Dr Zankhana Desai , Dr   | Shweta Awati         |         |

#### **Activity Details:**

This webinar was organized by CCRH, as per the institutional MoU, under the banner of **'Linking Research with Education**' with Jawaharlal Nehru Homoeopathic Medical College on-RISE- Research Interactions for student enrichment enhancement and encouragement: for Faculty members, PG and UG Students, On 19th June 2024, from 2:00 pm to 4:00 pm session was conducted to motivate and make students aware about Research in Homoeopathy, a total no. of 131 participants and were benefitted by the session.

#### Outcome/Feedback

The webinar successfully raised awareness about research in Homoeopathy among faculty members, PG students, interns, and UG students. Participants found the session insightful and motivating, enhancing their understanding of research opportunities in the field. The engagement of 131 participants reflected strong interest and enthusiasm, reinforcing the importance of integrating research with education.